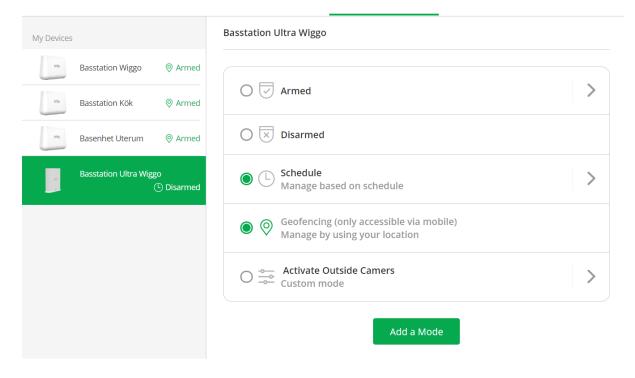

## Ultra base station

Ultra

Three pro 2 armed, but ultra still disarmed even if the only person is away