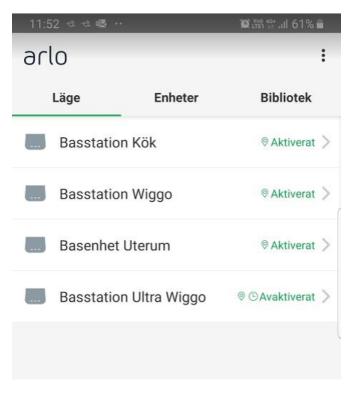

## One of the Pro 2 base stations

| My Devices                            | Basstation Wiggo                                                                                                                |   |
|---------------------------------------|---------------------------------------------------------------------------------------------------------------------------------|---|
| Basstation Wiggo 💿 Armed              |                                                                                                                                 |   |
| Basstation Kök 💿 Armed                | O 🗹 Armed                                                                                                                       | > |
| Basenhet Uterum                       | O 🗵 Disarmed                                                                                                                    |   |
| Basstation Ultra Wiggo<br>() Disarmed | O C Schedule<br>Manage based on schedule                                                                                        | > |
|                                       | Geofencing (only accessible via mobile)<br>Manage by using your location                                                        |   |
|                                       | $\bigcirc \xrightarrow{\sim} \\ \xrightarrow{\sim} \\ \bigcirc \\ \bigcirc \\ \\ \bigcirc \\ \\ \\ \\ \\ \\ \\ \\ \\ \\ \\ \\ $ | > |
|                                       | Add a Mode                                                                                                                      |   |

Ultra

Three pro 2 armed, but ultra still disarmed even if the only person is away