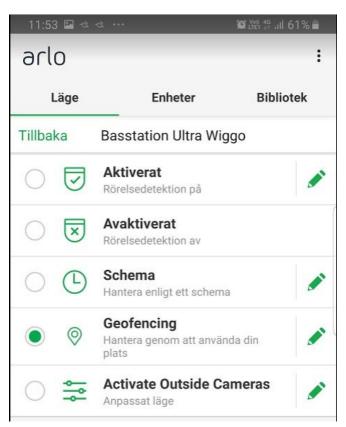

## Ultra base station

Ultra

Three pro 2 armed, but ultra still disarmed even if the only person is away